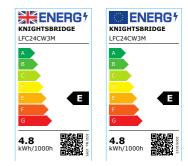

## LFC24CW3M

24V IP20 LED Flex Cool White 4000K (3 metres)

www.mlaccessories.co.uk

| DESCRIPTION 24\ NET WEIGHT (KG)          | V IP20 LED Flex Cool White 4000K (3 metres) 0.0432 Length - 3000 |
|------------------------------------------|------------------------------------------------------------------|
| NET WEIGHT (KG)                          | Length - 3000                                                    |
|                                          | Length - 3000                                                    |
| DIMENSIONS (MM)                          | Width - 8<br>Projection - 1.2                                    |
| CLASS                                    | III                                                              |
| P RATING                                 | IP20                                                             |
| WATTAGE (W)                              | 4.8                                                              |
| LAMP TECHNOLOGY                          | LED                                                              |
| LAMP INCLUDED                            | Yes                                                              |
| LUMENS (LM)                              | 525                                                              |
| LUMEN TOLERANCE                          | 5%                                                               |
| EFFICACY (LM/W)                          | 112.6                                                            |
| CIRCUIT WATTAGE (W)                      | 4.6                                                              |
| ССТ                                      | 4000K                                                            |
| LIGHT COLOUR                             | Cool White                                                       |
| CRI                                      | >80                                                              |
| SDCM                                     | <6                                                               |
| BEAM ANGLE (DEGREES)                     | 120                                                              |
| LIFE SPAN (HRS)                          | 35,000                                                           |
| L70B50 LIFESPAN (HRS)                    | 54000                                                            |
| DIMMABLE                                 | Driver dependent                                                 |
| OPERATING TEMPERATURE                    | -20~45°C                                                         |
| NPUT VOLTAGE                             | 24V DC                                                           |
| WARRANTY                                 | 3year(s)                                                         |
| ORIGIN OF MANUFACTURE                    | China                                                            |
| DECLARATION OF CONFORMITY (HELD ON FILE) | Yes                                                              |
| EAN                                      | 5056270833386                                                    |